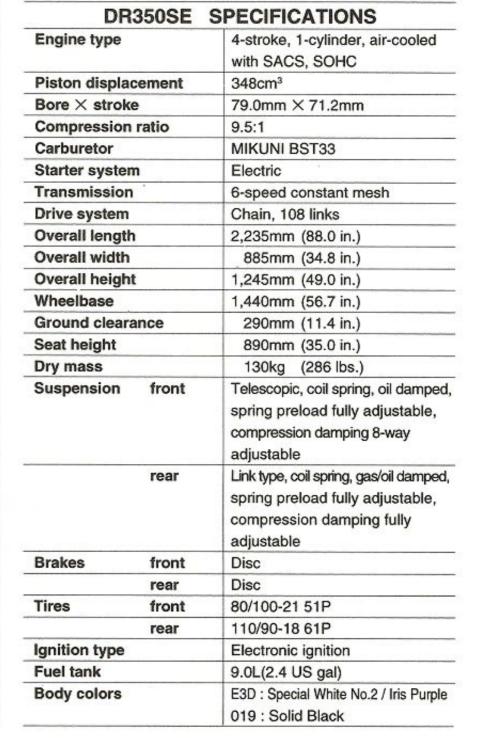

- travel and a remote-reservoir Showa rear shock absorber. Swingarm assembled with advanced, aerospace-technology-derived
- adhesives and four bolts.
- Light, rigid frame designed with computer analysis and extensive testing. Suzuki Advanced Cooling System (SACS) combines with air cooling for
   Aluminum alloy-tubing engine guard bar.
  - Powerful braking system with front 250mm (9.8 in.) and rear 220mm (8.7 in.)
- 33mm Mikuni Slingshot carburetor provides fast, smooth throttle response. Smooth bodwork without big edges or lips. The long seat blends smoothly into the tank surface and rear fender and has a fresh two-tone design.

\* SUZUKI MOTOR CORPORATION reserves the right to change, without notice, equipment, specifications, colors, materials and other

· Counter-rotating balancing shaft reduces vibration and adds to the

Dry-sump lubrication system utilizes frame components as an oil reservoir

Microcomputer-controlled digital ignition system provides ideal timing.

for compact power plant design and better oil cooling.

Large-capacity clutch for great durability and reduced fade.

engine's tractability.